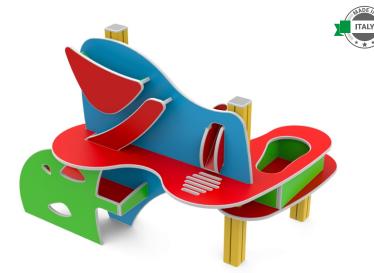

| CATALOG COLLECTION           | PLAYGROUND ESSENTIALS                                                                                                                                                                                       |
|------------------------------|-------------------------------------------------------------------------------------------------------------------------------------------------------------------------------------------------------------|
| DIMENSIONS (L x W x H) in cm | 160 x 115 x 115                                                                                                                                                                                             |
| MAXIMUM CFH                  | -                                                                                                                                                                                                           |
| IMPACT ATTENUATING SURFACE   | min. 18,00 m² - MAX 18,00 m²                                                                                                                                                                                |
| SUGGESTED AGE OF USE         | 3+                                                                                                                                                                                                          |
| COMPOSITION                  | Play equipment for sand manipulation games.<br>Equipped with 2 bowls and various playing<br>areas with sieves and funnel.<br>Wholly made out of 19 mm thick HDPE sheet<br>with n°3 aluminium support poles. |