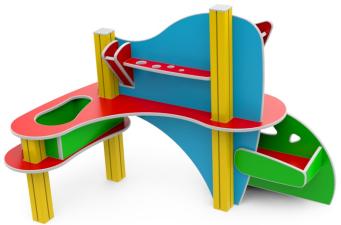

| CATALOG COLLECTION           | PLAYGROUND ESSENTIALS                                                                                                                                                                                       |
|------------------------------|-------------------------------------------------------------------------------------------------------------------------------------------------------------------------------------------------------------|
| DIMENSIONS (L x W x H) in cm | 160 x 115 x 115                                                                                                                                                                                             |
| MAXIMUM CFH                  | -                                                                                                                                                                                                           |
| IMPACT ATTENUATING SURFACE   | min. 18,00 m² - MAX 18,00 m²                                                                                                                                                                                |
| SUGGESTED AGE OF USE         | 3+                                                                                                                                                                                                          |
| COMPOSITION                  | Play equipment for sand manipulation games.<br>Equipped with 2 bowls and various playing<br>areas with sieves and funnel.<br>Wholly made out of 19 mm thick HDPE sheet<br>with n°3 aluminium support poles. |