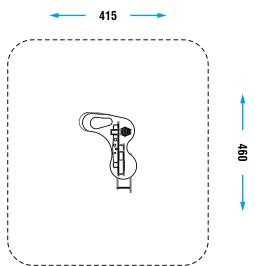

| CATALOG COLLECTION           | PLAYGROUND ESSENTIALS                                                                                                                                                                                       |
|------------------------------|-------------------------------------------------------------------------------------------------------------------------------------------------------------------------------------------------------------|
| DIMENSIONS (L x W x H) in cm | 160 x 115 x 115                                                                                                                                                                                             |
| MAXIMUM CFH                  | -                                                                                                                                                                                                           |
| IMPACT ATTENUATING SURFACE   | min. 18,00 m² - MAX 18,00 m²                                                                                                                                                                                |
| SUGGESTED AGE OF USE         | 3+                                                                                                                                                                                                          |
| COMPOSITION                  | Play equipment for sand manipulation games.<br>Equipped with 2 bowls and various playing<br>areas with sieves and funnel.<br>Wholly made out of 19 mm thick HDPE sheet<br>with n°3 aluminium support poles. |