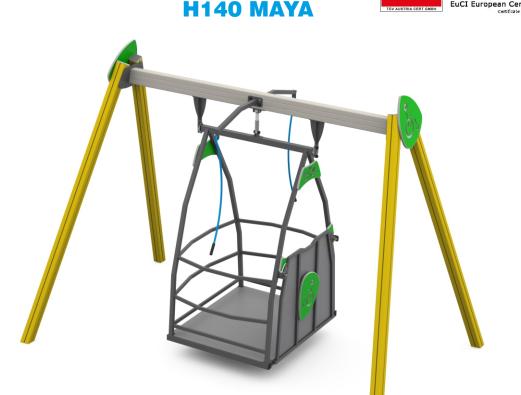

## SWINGING

H140 swing is specifically designed for wheelchair users. Once in, after blocking wheels with proper brakes, user must secure wheelchair with provided safety belts. It's mandatory to install this equipment into a dedicated area especially made for disabled users with a person in charge of steady control. It's also mandatory avoid able-bodied users accessing equipment, especially during closing time of playing area. That's to prevent improper use of equipment and its damage.

| CATALOG COLLECTION  DIMENSIONS (L x W x H) in cm  MAXIMUM CFH  IMPACT ATTENUATING SURFACE  SUGGESTED AGE OF USE | 117<br>min. 30,00 m <sup>2</sup> - MAX 60,00 m <sup>2</sup>                                                                                                                                                                                                                                                                                                                                                                                                                                                                                                                                                                                            |
|-----------------------------------------------------------------------------------------------------------------|--------------------------------------------------------------------------------------------------------------------------------------------------------------------------------------------------------------------------------------------------------------------------------------------------------------------------------------------------------------------------------------------------------------------------------------------------------------------------------------------------------------------------------------------------------------------------------------------------------------------------------------------------------|
| COMPOSITION                                                                                                     | Aluminium 6005 alloy 90x90mm 2,5mm thick poles main structure with pyramidal polyurethane edge covers. Engraved 19mm thick HDPE sheet decoration panels. Basket built up with Ø40 and Ø60mm powder coated steel tubulars with aluminium treadplate 3+2mm thick sheet deck. Side entrance ramp with spring blocking system and HDPE sheet rounded edge. Ramp once blocked becomes a guardpanel. High-resistance safety belts are supplied anchored to basket deck. Basket jointed to frame by sphere bearings supports and an oil piston with speed limiter function. Equipped with 2 gripping ropes for swinging, both from frontal and side position. |