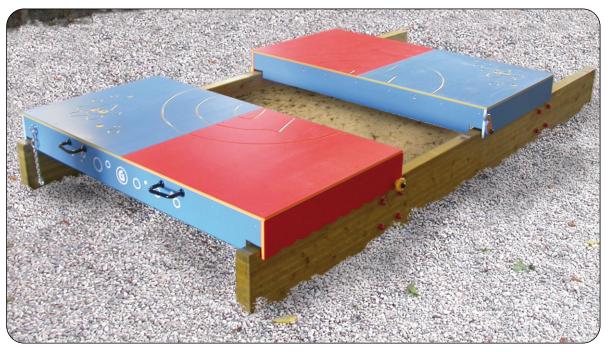

## CATALOG COLLECTION PLAYGROUND ESSENTIALS

| DIMENSIONS (L x W x H) in cm | 400 x 195 x 45                                                                                                                                                                                                                                                          |
|------------------------------|-------------------------------------------------------------------------------------------------------------------------------------------------------------------------------------------------------------------------------------------------------------------------|
| MAXIMUM CFH                  | -                                                                                                                                                                                                                                                                       |
| IMPACT ATTENUATING SURFACE   | min. 35,00 m <sup>2</sup> - MAX 35,00 m <sup>2</sup>                                                                                                                                                                                                                    |
| SUGGESTED AGE OF USE         | 3+                                                                                                                                                                                                                                                                      |
| COMPOSITION                  | 80x320mm section glulam timber frame.<br>HDPE sheet covers with decorative engravings<br>sliding onto inner wheels.<br>Provided with security metal hooks to be<br>blocked in opened position and with security<br>HDPE blocking system to avoid accidental<br>opening. |
|                              | (Sand not supplied)                                                                                                                                                                                                                                                     |