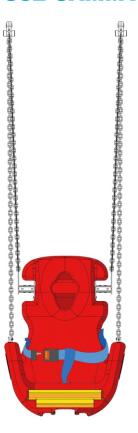

| CATALOG COLLECTION           | LET'S PLAY TOGETHER                                                                                                                                                                                                  |
|------------------------------|----------------------------------------------------------------------------------------------------------------------------------------------------------------------------------------------------------------------|
| DIMENSIONS (L x W x H) in cm | 55 x 55 x 84                                                                                                                                                                                                         |
| MAXIMUM CFH                  | -                                                                                                                                                                                                                    |
| IMPACT ATTENUATING SURFACE   | -                                                                                                                                                                                                                    |
| SUGGESTED AGE OF USE         | 3+                                                                                                                                                                                                                   |
| COMPOSITION                  | Sammy seat is designed and tested conforming current safety norm to allow handicapped children being actively playing with maximum comfort and totally safely. Ideal for public areas, it's available with a special |

rotating mold PTE harness equipped with a spring lock or with an adjustable safety belt.

Make a proper security surface according to CFH. Periodic maintenance is mandatory, following manual supplied to customer.