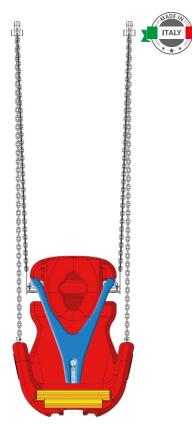

| CATALOG COLLECTION           | LET'S PLAY TOGETHER                                                                                                                                                                                                  |
|------------------------------|----------------------------------------------------------------------------------------------------------------------------------------------------------------------------------------------------------------------|
| DIMENSIONS (L x W x H) in cm | 55 x 55 x 84                                                                                                                                                                                                         |
| MAXIMUM CFH                  | -                                                                                                                                                                                                                    |
| IMPACT ATTENUATING SURFACE   | -                                                                                                                                                                                                                    |
| SUGGESTED AGE OF USE         | 3+                                                                                                                                                                                                                   |
| COMPOSITION                  | Sammy seat is designed and tested conforming current safety norm to allow handicapped children being actively playing with maximum comfort and totally safely. Ideal for public areas, it's available with a special |

rotating mold PTE harness equipped with a spring lock or with an adjustable safety belt.

Make a proper security surface according to CFH. Periodic maintenance is mandatory, following manual supplied to customer.