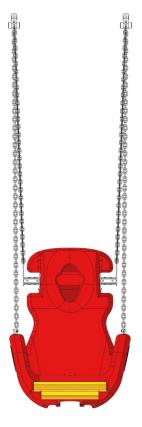

| CATALOG COLLECTION           | LET'S PLAY TOGETHER                                                                                                                                                                                                  |
|------------------------------|----------------------------------------------------------------------------------------------------------------------------------------------------------------------------------------------------------------------|
| DIMENSIONS (L x W x H) in cm | 55 x 55 x 84                                                                                                                                                                                                         |
| MAXIMUM CFH                  | -                                                                                                                                                                                                                    |
| IMPACT ATTENUATING SURFACE   | -                                                                                                                                                                                                                    |
| SUGGESTED AGE OF USE         | 3+                                                                                                                                                                                                                   |
| COMPOSITION                  | Sammy seat is designed and tested conforming current safety norm to allow handicapped children being actively playing with maximum comfort and totally safely. Ideal for public areas, it's available with a special |

rotating mold PTE harness equipped with a spring lock or with an adjustable safety belt.

Make a proper security surface according to CFH. Periodic maintenance is mandatory, following manual supplied to customer.