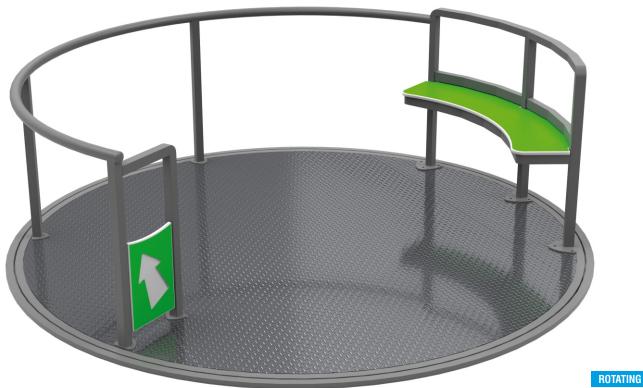

| CATALOG COLLECTION           | LET'S PLAY TOGETHER                                                                                                                                                                                                                                                                                          |
|------------------------------|--------------------------------------------------------------------------------------------------------------------------------------------------------------------------------------------------------------------------------------------------------------------------------------------------------------|
| DIMENSIONS (L x W x H) in cm | Ø230 x 85                                                                                                                                                                                                                                                                                                    |
| MAXIMUM CFH                  | -                                                                                                                                                                                                                                                                                                            |
| IMPACT ATTENUATING SURFACE   | min. 56,25 m² - MAX 56,25 m²                                                                                                                                                                                                                                                                                 |
| SUGGESTED AGE OF USE         | 3+                                                                                                                                                                                                                                                                                                           |
| COMPOSITION                  | Aluminium treadplate sheet thickness 3+2mm with inspection window opening. Powder coated steel tubular structure with 15 or 19mm HDPE sheet decoration and seat. Equipped with one central location for wheelchair users and one lateral seat with backrest for accompanists. Equipped with a speed limiter. |

## H153 carousel is an inclusive equipment, designed for users on a wheelchair and also able bodied ones.

Once on deck, the wheelchair must be blocked with proper brakes.

Spinning of carousel must begin having an ablebodied tutor seating inside equipment. For this equipment the presence of a supervisor of the whole area is mandatory to prevent improper use of equipment and its damage.