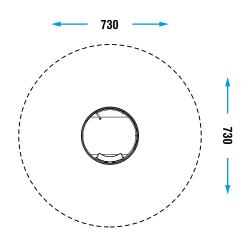

| CATALOG COLLECTION           | LET'S PLAY TOGETHER                                                                                                                                                                                                                                                                                          |
|------------------------------|--------------------------------------------------------------------------------------------------------------------------------------------------------------------------------------------------------------------------------------------------------------------------------------------------------------|
| DIMENSIONS (L x W x H) in cm | Ø230 x 85                                                                                                                                                                                                                                                                                                    |
| MAXIMUM CFH                  | -                                                                                                                                                                                                                                                                                                            |
| IMPACT ATTENUATING SURFACE   | min. 56,25 m² - MAX 56,25 m²                                                                                                                                                                                                                                                                                 |
| SUGGESTED AGE OF USE         | 3+                                                                                                                                                                                                                                                                                                           |
| COMPOSITION                  | Aluminium treadplate sheet thickness 3+2mm with inspection window opening. Powder coated steel tubular structure with 15 or 19mm HDPE sheet decoration and seat. Equipped with one central location for wheelchair users and one lateral seat with backrest for accompanists. Equipped with a speed limiter. |

Make a proper security surface according to CFH. Periodic maintenance is mandatory, following manual supplied to customer.