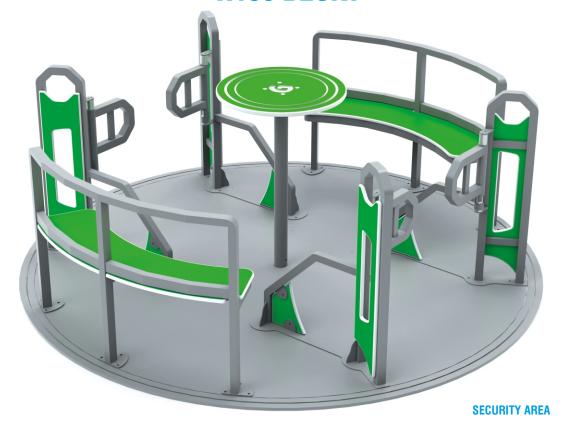

## H150 BECKY

| CATALOG COLLECTION           | LET'S PLAY TOGETHER          |
|------------------------------|------------------------------|
| DIMENSIONS (L x W x H) in cm | Ø230 x 85                    |
| MAXIMUM CFH                  | -                            |
| IMPACT ATTENUATING SURFACE   | min. 56,25 m² - MAX 56,25 m² |
| SUGGESTED AGE OF USE         | 3+                           |

730

**COMPOSITION** 

Aluminium treadplate sheet thickness 3+2mm with inspection window opening.

Powder coated steel tubular structure with 15 or 19mm HDPE sheet decorations and seats.

19mm HDPE sheet central steering wheel.

Equipped with two central locations for wheelchair users and two lateral seats with backrest for accompanists. Every access is equipped with side guardpanels and two steel tubular barriers with bayonet locking system closing on the back of the user to avoid exit.

Equipped with a speed limiter.

## H150 carousel is an inclusive equipment, designed for users on a wheelchair and also able bodied ones.

Once on deck, the wheelchair must be blocked with proper brakes.

Spinning of carousel must begin having an ablebodied tutor seating inside equipment. For this equipment the presence of a supervisor of the whole area is mandatory to prevent improper use of equipment and its damage.