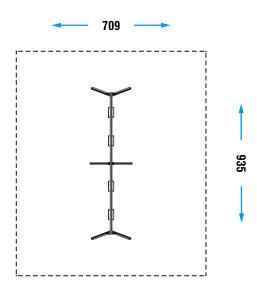

## CATALOG COLLECTION PLAYGROUND ESSENTIALS DIMENSIONS (L x W x H) in cm 635 x 175 x 240 MAXIMUM CFH 135 IMPACT ATTENUATING SURFACE min. 45,50 m<sup>2</sup> - MAX 66,50 m<sup>2</sup> SUGGESTED AGE OF USE 3+ **COMPOSITION** 4-places swing built up with 90x90mm aluminium alloy 2,5mm thick profiles with top pyramidal polyurethane caps support poles and beam. Equipped with n°4 shock absorber rubber seats with inner metal structure held by security galvanized chains. Lubrication free suspension and articulation joint system. Upper decorations with engraved 19mm HDPE sheet.