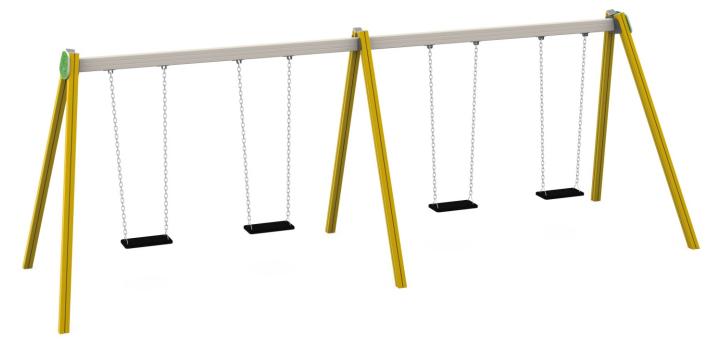

## CATALOG COLLECTION PLAYGROUND ESSENTIALS DIMENSIONS (L x W x H) in cm 635 x 175 x 240 MAXIMUM CFH 135 IMPACT ATTENUATING SURFACE min. 45,50 m<sup>2</sup> - MAX 66,50 m<sup>2</sup> SUGGESTED AGE OF USE 3+ **COMPOSITION** 4-places swing built up with 90x90mm aluminium alloy 2,5mm thick profiles with top pyramidal polyurethane caps support poles and beam. Equipped with n°4 shock absorber rubber seats with inner metal structure held by security galvanized chains. Lubrication free suspension and articulation joint system. Upper decorations with engraved 19mm HDPE sheet.