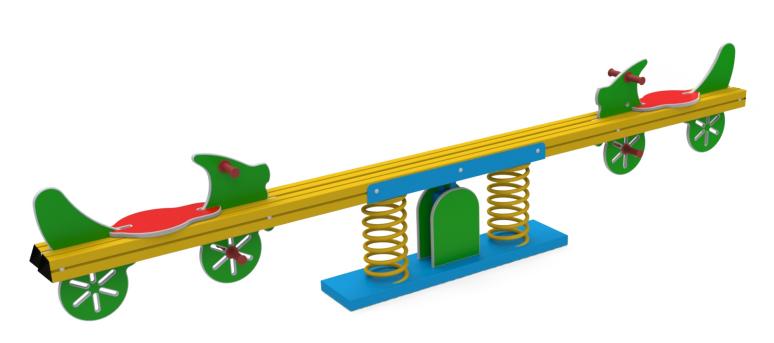

| CATALOG COLLECTION           | PLAYGROUND ESSENTIAL                                                                                                                                                                                                                                                                                                                                                                           |
|------------------------------|------------------------------------------------------------------------------------------------------------------------------------------------------------------------------------------------------------------------------------------------------------------------------------------------------------------------------------------------------------------------------------------------|
| DIMENSIONS (L x W x H) in cm | 320 x 40 x 50                                                                                                                                                                                                                                                                                                                                                                                  |
| MAXIMUM CFH                  | -                                                                                                                                                                                                                                                                                                                                                                                              |
| IMPACT ATTENUATING SURFACE   | min. 21,00 m <sup>2</sup> - MAX 21,00 m <sup>2</sup>                                                                                                                                                                                                                                                                                                                                           |
| SUGGESTED AGE OF USE         | 3+                                                                                                                                                                                                                                                                                                                                                                                             |
| COMPOSITION                  | 19mm thick HDPE sheet shapes, with HDPE<br>seats and plastic handles and footrests.<br>Central beam built up with two aluminium<br>90x90mm poles with rubber pyramidal caps<br>on edges.<br>Powder coated metal sheet joint stirrup.<br>Oscillating on two central Ø200mm crushing<br>free steel springs and and a central pivot with<br>bearings.<br>HDPE sheet panels with engravings aside. |