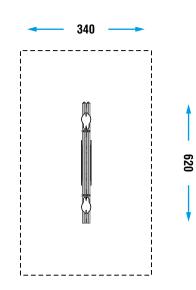

| CATALOG COLLECTION           | PLAYGROUND ESSENTIAL                                                                                                                                                                                                                                                                                                                                                                           |
|------------------------------|------------------------------------------------------------------------------------------------------------------------------------------------------------------------------------------------------------------------------------------------------------------------------------------------------------------------------------------------------------------------------------------------|
| DIMENSIONS (L x W x H) in cm | 320 x 40 x 50                                                                                                                                                                                                                                                                                                                                                                                  |
| MAXIMUM CFH                  | -                                                                                                                                                                                                                                                                                                                                                                                              |
| IMPACT ATTENUATING SURFACE   | min. 21,00 m <sup>2</sup> - MAX 21,00 m <sup>2</sup>                                                                                                                                                                                                                                                                                                                                           |
| SUGGESTED AGE OF USE         | 3+                                                                                                                                                                                                                                                                                                                                                                                             |
| COMPOSITION                  | 19mm thick HDPE sheet shapes, with HDPE<br>seats and plastic handles and footrests.<br>Central beam built up with two aluminium<br>90x90mm poles with rubber pyramidal caps<br>on edges.<br>Powder coated metal sheet joint stirrup.<br>Oscillating on two central Ø200mm crushing<br>free steel springs and and a central pivot with<br>bearings.<br>HDPE sheet panels with engravings aside. |