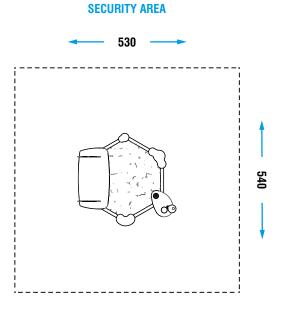

| CATALOG COLLECTION           | PLAYGROUND ESSENTIALS                                                                                                                                                                                                                                                                                                 |
|------------------------------|-----------------------------------------------------------------------------------------------------------------------------------------------------------------------------------------------------------------------------------------------------------------------------------------------------------------------|
| DIMENSIONS (L x W x H) in cm | 240 x 230 x 165                                                                                                                                                                                                                                                                                                       |
| MAXIMUM CFH                  | 35                                                                                                                                                                                                                                                                                                                    |
| IMPACT ATTENUATING SURFACE   | min. 27,25 m² - MAX 30,25 m²                                                                                                                                                                                                                                                                                          |
| SUGGESTED AGE OF USE         | 2+                                                                                                                                                                                                                                                                                                                    |
| COMPOSITION                  | Sandbox with holding sides built up with glulam wood 80x320mm with HDPE 19mm sheet double color rounded seats. HDPE sheet canopy with playpanel supported by n°2 90x90mm cloverleaf glulam timber poles. «Sieve» playing element in powder coated metal sheet with metal tubular support and moving HDPE sheet cover. |

Make a proper security surface according to CFH. Periodic maintenance is mandatory, following manual supplied to customer.