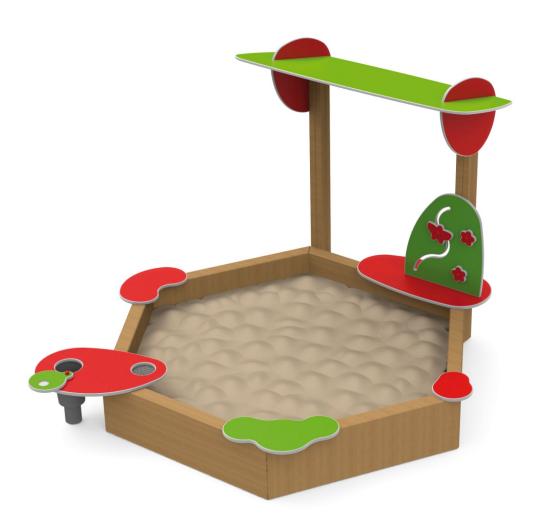

| CATALOG COLLECTION           | PLAYGROUND ESSENTIALS                                                                                                                                                                                                                                                                                                 |
|------------------------------|-----------------------------------------------------------------------------------------------------------------------------------------------------------------------------------------------------------------------------------------------------------------------------------------------------------------------|
| DIMENSIONS (L x W x H) in cm | 240 x 230 x 165                                                                                                                                                                                                                                                                                                       |
| MAXIMUM CFH                  | 35                                                                                                                                                                                                                                                                                                                    |
| IMPACT ATTENUATING SURFACE   | min. 27,25 m² - MAX 30,25 m²                                                                                                                                                                                                                                                                                          |
| SUGGESTED AGE OF USE         | 2+                                                                                                                                                                                                                                                                                                                    |
| COMPOSITION                  | Sandbox with holding sides built up with glulam wood 80x320mm with HDPE 19mm sheet double color rounded seats. HDPE sheet canopy with playpanel supported by n°2 90x90mm cloverleaf glulam timber poles. «Sieve» playing element in powder coated metal sheet with metal tubular support and moving HDPE sheet cover. |