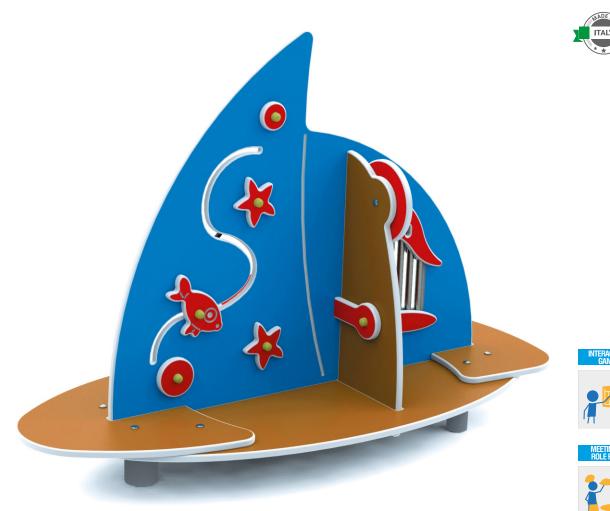

## **SECURITY AREA**

| CATALOG COLLECTION           | PLAYGROUND ESSENTIALS                                                                                                                                                                                                       |
|------------------------------|-----------------------------------------------------------------------------------------------------------------------------------------------------------------------------------------------------------------------------|
| DIMENSIONS (L x W x H) in cm | 160 x 76 x 130                                                                                                                                                                                                              |
| MAXIMUM CFH                  | 60                                                                                                                                                                                                                          |
| IMPACT ATTENUATING SURFACE   | min. 18,00 m² - MAX 18,00 m²                                                                                                                                                                                                |
| SUGGESTED AGE OF USE         | 3+                                                                                                                                                                                                                          |
| COMPOSITION                  | Wholly made out of with 19mm thick HDPE sheet with decorations and interactive elements. Chimes playpanels built up with steel tubulars. 90x90mm aluminium profiles frame with powder coated metal tubular support pillars. |