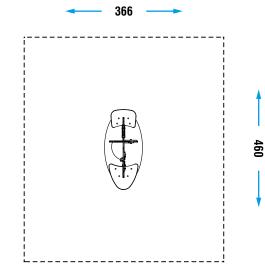

## **SECURITY AREA**

| CATALOG COLLECTION           | PLAYGROUND ESSENTIALS                                                                                                                                                                                                       |
|------------------------------|-----------------------------------------------------------------------------------------------------------------------------------------------------------------------------------------------------------------------------|
| DIMENSIONS (L x W x H) in cm | 160 x 76 x 130                                                                                                                                                                                                              |
| MAXIMUM CFH                  | 60                                                                                                                                                                                                                          |
| IMPACT ATTENUATING SURFACE   | min. 18,00 m² - MAX 18,00 m²                                                                                                                                                                                                |
| SUGGESTED AGE OF USE         | 3+                                                                                                                                                                                                                          |
| COMPOSITION                  | Wholly made out of with 19mm thick HDPE sheet with decorations and interactive elements. Chimes playpanels built up with steel tubulars. 90x90mm aluminium profiles frame with powder coated metal tubular support pillars. |

Make a proper security surface according to CFH. Periodic maintenance is mandatory, following manual supplied to customer.