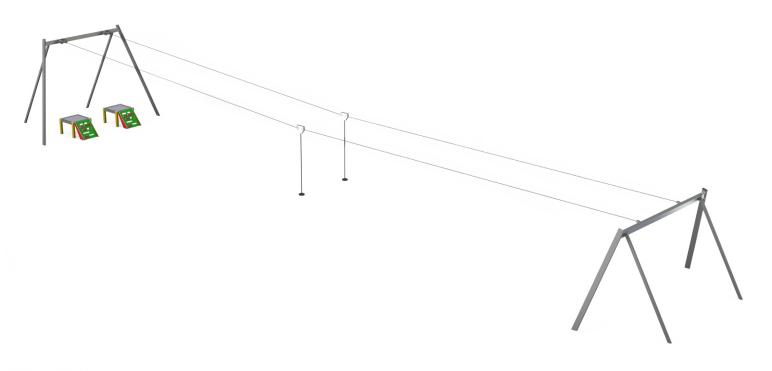

## 2283 TELEFERICA 25mt PLUS

| CATALOG COLLECTION           | PLAYGROUND ESSENTIALS                                                                                                                                                                                                                                                                                                                                                            |
|------------------------------|----------------------------------------------------------------------------------------------------------------------------------------------------------------------------------------------------------------------------------------------------------------------------------------------------------------------------------------------------------------------------------|
| DIMENSIONS (L x W x H) in cm | 2850 x 570 x 365                                                                                                                                                                                                                                                                                                                                                                 |
| MAXIMUM CFH                  | 158                                                                                                                                                                                                                                                                                                                                                                              |
| IMPACT ATTENUATING SURFACE   | 188,50 m <sup>2</sup>                                                                                                                                                                                                                                                                                                                                                            |
| SUGGESTED AGE OF USE         | 5+                                                                                                                                                                                                                                                                                                                                                                               |
| COMPOSITION                  | Main structure built up with powder coated metal tubulars 150x50mm with steel props 80x60mm.  Aluminium treadplate sheet deck on a powder coated metal frame with aluminum support poles and access ramp in HDPE slab.  EPDM rubber seat with inner aluminium insert held by a galvanized ch ain. Connection joints in galvanized metal, sliding system, Ø10mm rope and bumpers. |