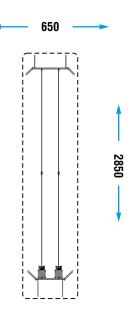

## 2283 TELEFERICA 25mt PLUS

| CATALOG COLLECTION           | PLAYGROUND ESSENTIALS                                                                                                                                                                                                                                                                                                                                                            |
|------------------------------|----------------------------------------------------------------------------------------------------------------------------------------------------------------------------------------------------------------------------------------------------------------------------------------------------------------------------------------------------------------------------------|
| DIMENSIONS (L x W x H) in cm | 2850 x 570 x 365                                                                                                                                                                                                                                                                                                                                                                 |
| MAXIMUM CFH                  | 158                                                                                                                                                                                                                                                                                                                                                                              |
| IMPACT ATTENUATING SURFACE   | 188,50 m <sup>2</sup>                                                                                                                                                                                                                                                                                                                                                            |
| SUGGESTED AGE OF USE         | 5+                                                                                                                                                                                                                                                                                                                                                                               |
| COMPOSITION                  | Main structure built up with powder coated metal tubulars 150x50mm with steel props 80x60mm.  Aluminium treadplate sheet deck on a powder coated metal frame with aluminum support poles and access ramp in HDPE slab.  EPDM rubber seat with inner aluminium insert held by a galvanized ch ain. Connection joints in galvanized metal, sliding system, Ø10mm rope and bumpers. |