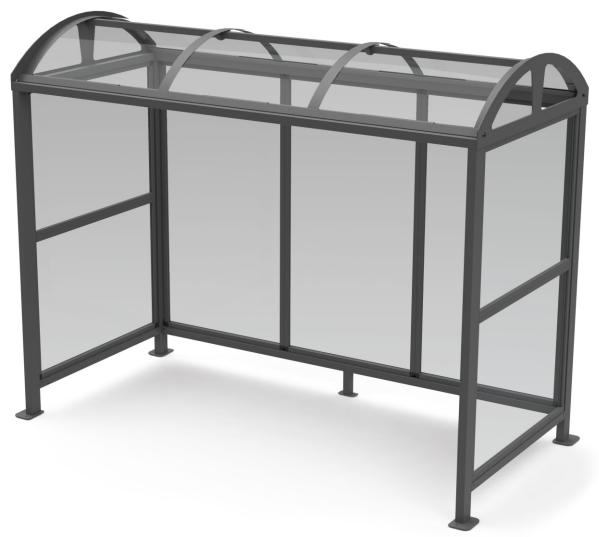

| COMPOSITION                  | CITY STORE                                                                                                                                                                                                                                                                                                    |
|------------------------------|---------------------------------------------------------------------------------------------------------------------------------------------------------------------------------------------------------------------------------------------------------------------------------------------------------------|
| DIMENSIONS (L x W x H) in cm | 300 x 150 x 250                                                                                                                                                                                                                                                                                               |
| COMPOSITION                  | 50x90mm metal tubular structure with anchoring bases in 60/10 metal sheet. 6mm methacrylate sheet walls with 30x35mm metal profile frame.  Cover in 3mm polycarbonate sheet with gutter supported by a central 40x40mm tubular metal joist connected to side flanges in 60/10 sheet.  Entirely powder coated. |