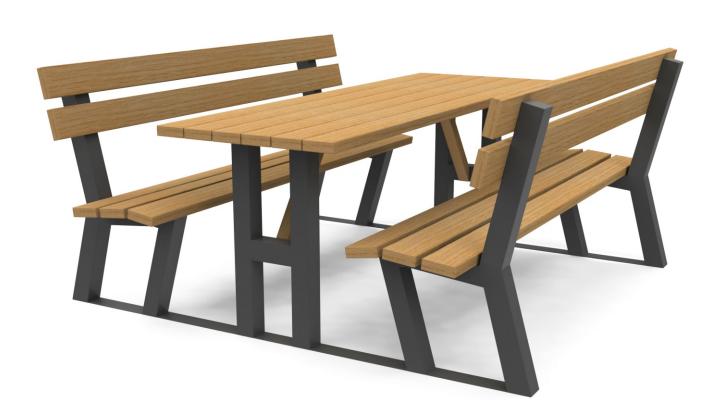

| COMPOSITION                  | CITY STORE                                                                                                                                                                                                                     |
|------------------------------|--------------------------------------------------------------------------------------------------------------------------------------------------------------------------------------------------------------------------------|
| DIMENSIONS (L x W x H) in cm | 193 x 150 x 70                                                                                                                                                                                                                 |
| COMPOSITION                  | Table with n°2 monoblock structural sides built up with 70x70 mm powder coated metal tubular.  Table top held by 20/10 thick metal sheet supports.  able top and seatings with backrest built up with 45x110 mm timber planks. |