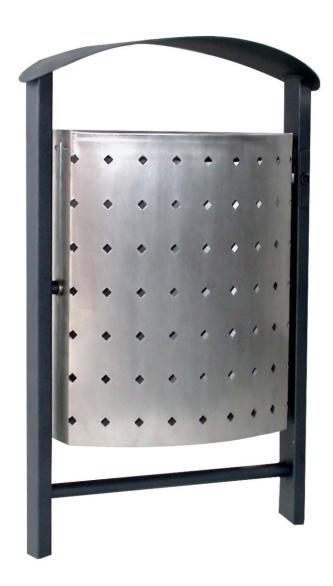

| COMPOSITION                  | CITY STORE                                                                                                                                                                                                                                                                                                                  |
|------------------------------|-----------------------------------------------------------------------------------------------------------------------------------------------------------------------------------------------------------------------------------------------------------------------------------------------------------------------------|
| DIMENSIONS (L x W x H) in cm | 60 x 30 x 98 - 70 lt                                                                                                                                                                                                                                                                                                        |
| COMPOSITION                  | Powder coated main structure built up with:  - metal 50/10 thick sheet base  - metal 60x30 tubular side supports  - metal 30/10 thick sheet curved cover Powder coated basket built up with:  - metal 15/10 thick sheet main bin  - inner metal ring for bag holding provided with overturning mechanism and security lock. |