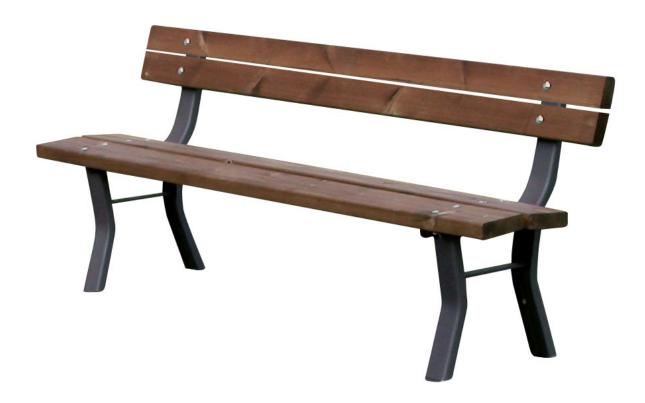

| COMPOSITION                  | CITY STORE                                                                                                                                                                                                              |
|------------------------------|-------------------------------------------------------------------------------------------------------------------------------------------------------------------------------------------------------------------------|
| DIMENSIONS (L x W x H) in cm | 170 x 55 x 80                                                                                                                                                                                                           |
| COMPOSITION                  | Powder coated 40/10 thick metal sheet support legs with 30/10 thick reinforcements and 60/10 thick anchoring bases. Seating built up with two 45x160mm timber planks, backrest built up with one 45x190mm timber plank. |