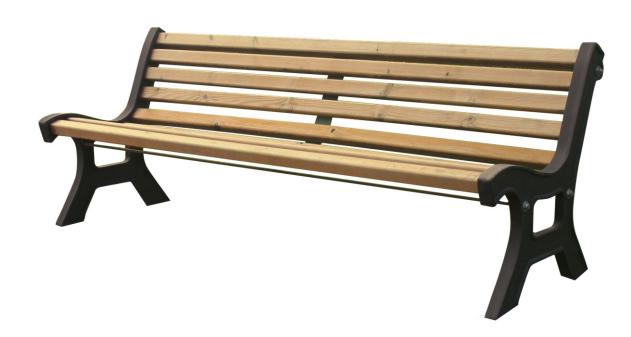

| COMPOSITION                  | CITY STORE                                                                                                                                                                     |
|------------------------------|--------------------------------------------------------------------------------------------------------------------------------------------------------------------------------|
| DIMENSIONS (L x W x H) in cm | 170 x 62 x 75                                                                                                                                                                  |
| COMPOSITION                  | Powder coated cast iron sides with holes for rawplugs installation (rawplugs not included). Seating and backrest built up with 43x50mm timber planks with metal sheet support. |